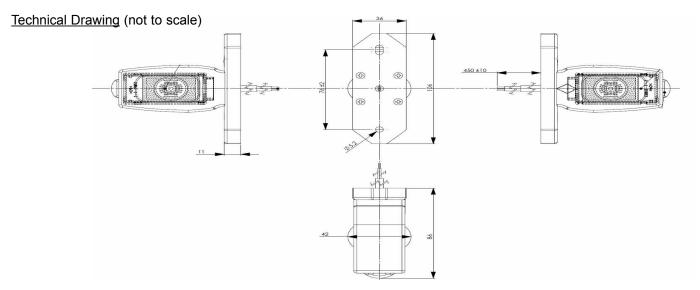

## **Specification**

Type Red, White & Amber LED outline marker

Voltage 12/24V

Wattage 0.6W @ 12V, 1.2W @ 24V

Flying leads 50cm twin core

Material Arm - PVC, Lens - PC,

Dimensions As above IP Rating IP68

Operating Temperature -20 to +40 Degrees