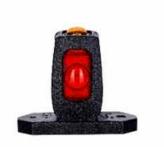

## **Technical Information Sheet**

Part No. 0-172-70

Red, white and amber LED outline triple marker lamp, 12/24 volt with arbitrary polarity, Universal. E Marked.

## **Specification**

Type Red, White & Amber LED outline marker

Voltage 12/24V

Wattage 0.6W @ 12V, 1.2W @ 24V

Flying leads 50cm twin core

Material Arm - PVC, Lens - PC,

Dimensions As above IP Rating IP68

Operating Temperature -20 to +40 Degrees